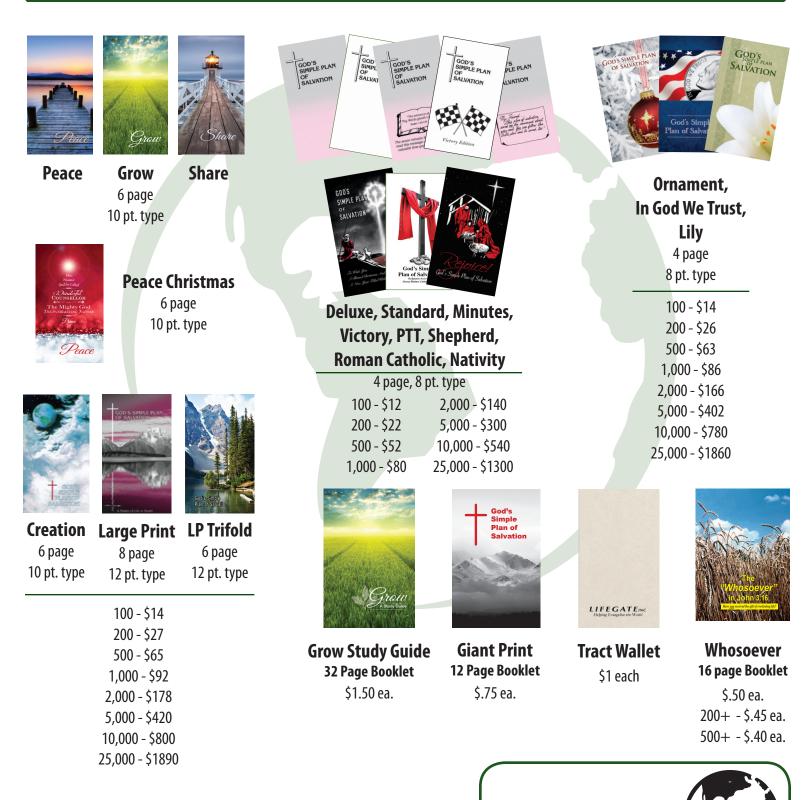

## God's Simple Plan of Salvation **Plain Order Form**

Thank you for ordering our gospel tracts. Using **God's Simple Plan of Salvation, Whosoever** and our new **Peace Tract** will provide the tools you need for effective tract evangelism. Please fill out the form on the reverse side completely and legibly. A **minimum of 100 per edition** is required for orders. Editions cannot be mixed to obtain quantity pricing. Prices are subject to change without notice. **Exact shipping costs will be billed.** All payments must be made in US funds. Indiana residents, please include tax exempt #, or sales tax will be added.