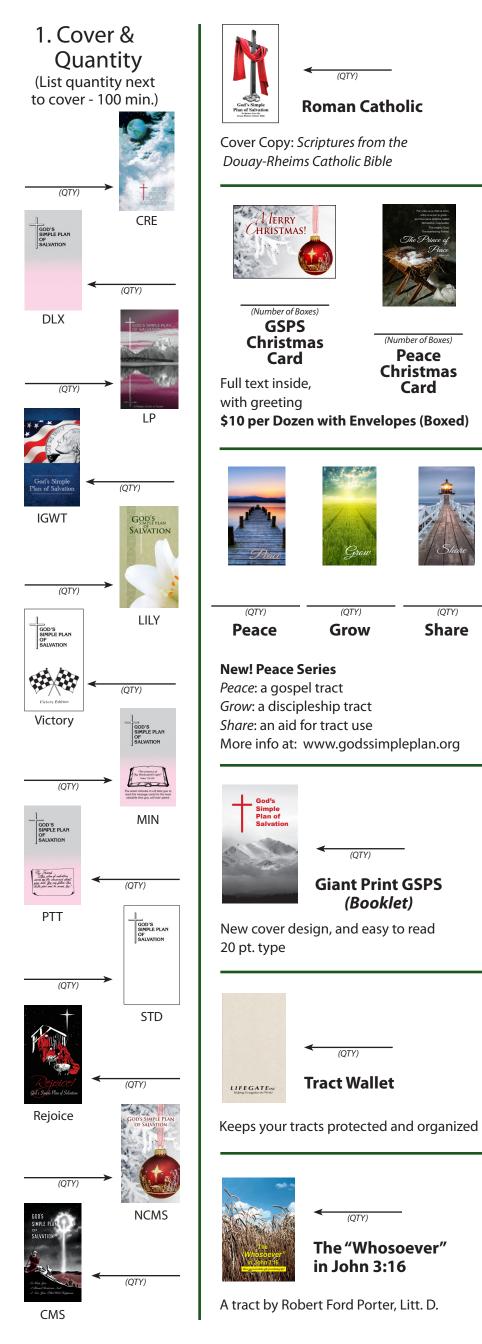

## Plain Order Form

God's simple Plan of Salvation

Share 6 page

Creation 6 page 10 pt. type

**Large Print** 8 page 12 pt. type

100 - \$12 200 - \$23 500 - \$55 1,000 - \$77 2,000 - \$148 5,000 - \$350 10,000 - \$660 25,000 - \$1575

**Giant Print** \$.75 ea.

**Deluxe, Standard, Minutes** Victory, PTT, CMS, RC, Rejoice

4 page, 8 pt. type

| 100 - \$10   | 2,000   | - \$96  |
|--------------|---------|---------|
| 200 - \$15   | 5,000 - | \$225   |
| 500 - \$33   | 10,000  | - \$420 |
| 1,000 - \$50 | 25,000  | - \$975 |

**Tract Wallet** \$1 each

**NCMS** In God We Trust Lily 4 page 8 pt. type 100 - \$12 200 - \$21 500 - \$52 1,000 - \$71 2,000 - \$138 5,000 - \$335

10,000 - \$650 25,000 - \$1550

Whosoever \$.50 ea. 200+ - \$.45 ea. 500+ - \$.40 ea.